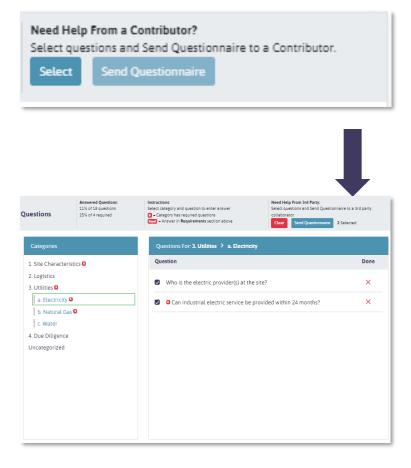

# 2. To Select Individual Questions:

a. Questions – Click "Select" in the Need Help From a 3<sup>rd</sup> Party tool found in the top-right corner of the Questions section of the property record. Checkboxes will then be displayed for selection.

**b. Selections -** Click the checkbox next to the question(s) you require assistance with from the Contributor, then click "Send Questionnaire."

| uestions<br>elected             | Answered Questions:<br>10% of 21 questions<br>33% of 3 required |                                                                                         | rem a Contributor?<br>ions and Send Questionnaire to a Contributor.<br>Select All Send Questionnaire |
|---------------------------------|-----------------------------------------------------------------|-----------------------------------------------------------------------------------------|------------------------------------------------------------------------------------------------------|
| Categories                      |                                                                 | Questions For: 3. Utilities > a. Electricity                                            | × Deselect Category                                                                                  |
| 1. Site Character               | istics 🚨                                                        | Question                                                                                | Done                                                                                                 |
| 2. Logistics<br>3. Utilities 🚨  |                                                                 | Who is the electric provider(s) at the site?                                            | ×                                                                                                    |
| a. Electricity<br>b. Natural Ga |                                                                 | <ul> <li>Can industrial electric service be provided within 24</li> </ul>               | months? ×                                                                                            |
| c. Water<br>4. Due Diligence    |                                                                 | <ul> <li>Indicate the current capacity (MW) at the site withou improvements.</li> </ul> | it any 🗙                                                                                             |
| Uncategorized                   |                                                                 |                                                                                         |                                                                                                      |
|                                 |                                                                 |                                                                                         |                                                                                                      |
|                                 |                                                                 |                                                                                         |                                                                                                      |
|                                 |                                                                 |                                                                                         |                                                                                                      |
|                                 |                                                                 |                                                                                         |                                                                                                      |
|                                 |                                                                 |                                                                                         |                                                                                                      |

# 3. To Select All Questions:

a. **Questions –** Click "Select" in the Need Help From a 3rd Party tool found in the top-right corner of the Questions section of the property record, then click "Select All." Lasso will automatically select all questions in the project. Once ready, click "Send Questionnaire."

# 4. To Select Categories:

a. **Questions –** Click "Select" in the Need Help From a 3rd Party tool found in the top-right corner of the Questions section of the property record.

b. **Selections –** Click a primary category then a secondary category to display the questions assigned to the secondary category. Click "Select Category" found in the Questions header above. Lasso will automatically select all questions assigned to the secondary category. Once ready, click "Send Questionnaire."

**Note:** Once you've selected a secondary category, you can continue to select additional secondary categories to send to the Contributor in the same Questionnaire.