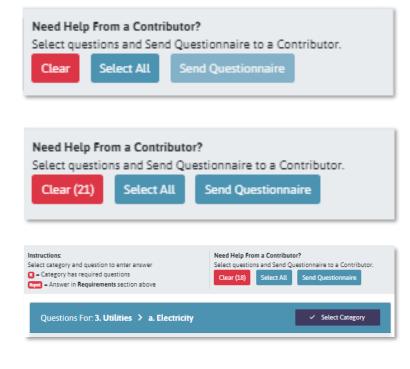

# 2. To Select Individual Questions:

a. Questions – Click "Select" in the Need Help From a 3<sup>rd</sup> Party tool found in the top-right corner of the Questions section of the property record. Checkboxes will then be displayed for selection.

# 3. To Select All Questions:

a. **Questions –** Click "Select" in the Need Help From a 3rd Party tool found in the top-right corner of the Questions section of the property record, then click "Select All." Lasso will automatically select all questions in the project. Once ready, click "Send Questionnaire."

# 4. To Select Categories:

a. **Questions –** Click "Select" in the Need Help From a 3rd Party tool found in the top-right corner of the Questions section of the property record.

b. **Selections –** Click a primary category then a secondary category to display the questions assigned to the secondary category. Click "Select Category" found in the Questions header above. Lasso will automatically select all questions assigned to the secondary category. Once ready, click "Send Questionnaire."

**Note:** Once you've selected a secondary category, you can continue to select additional secondary categories to send to the Contributor in the same Questionnaire.