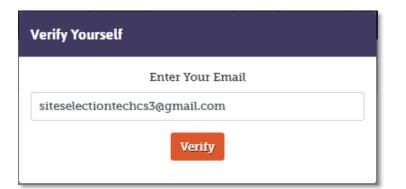

#### 2. To Verify:

a. As a Contributor – If you receive an invitation to complete a Questionnaire and are not registered for Lasso, enter the email address your invitation was sent to, to verify and receive access.