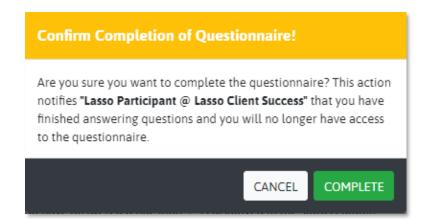

Note: Questions can be

expanded to enter a response by clicking on each question individually, or by clicking on the "+" and "-" buttons to the right of the Question List.

3. Complete My Questionnaire – Click "Complete My Questionnaire" to notify the Participant you have finished submitting your responses.

**Note:** Contributors can access the Questionnaire at any time prior to completion. Confirm you have submitted as many responses as possible prior to completing the Questionnaire.